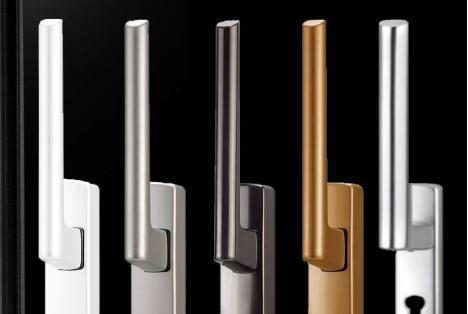

### PATIO DOORS HANDLES

The handle design emphasizes the style and quality of modern patio doors.

Patio door handles are used to open and close sliding glass doors. They come in various styles and multiple finishing options to match the door and interior design overall. When choosing a handle, consider esthetics and ensure that it is easy to grasp and made of durable materials.