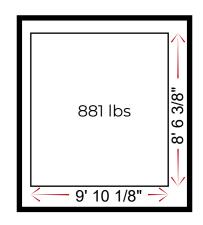

Max. glazing thickness: Up to 2"

Acoustic insulation: up to 43Db

Max weight of the sash: 881 lbs

Max size of the sliding sash:
9' 10 1/8" × 8' 6 3/8"

Coefficient of heat transfer resistance: Uw ≤0,82 m²K/W Ug ≤0,5 m²K/W **Colours:** 