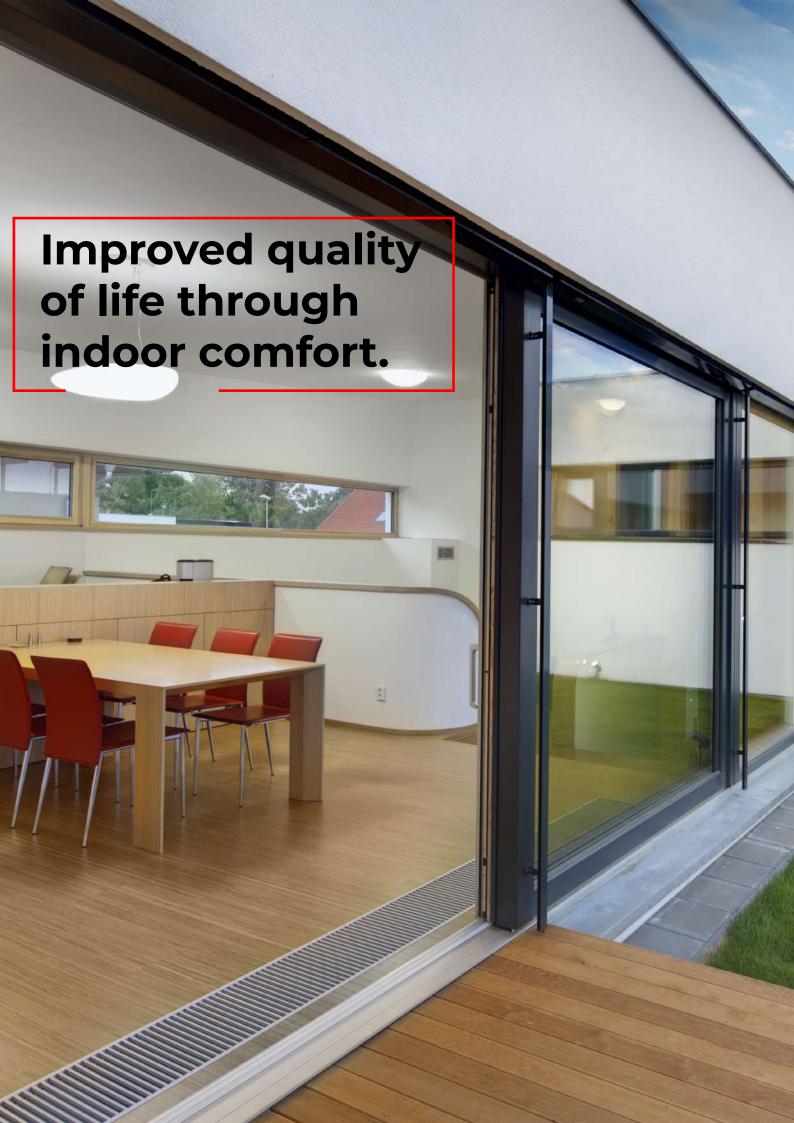

## High quality materials and exceptional design

Inside and outside become one. SYNEGO lift and slide doors: REHAU brings nature into your living room. For a light-flooded home with a panoramic effect. Windows reinvented. For today's life.

Enlarge your living space.

Flowing transitions between inside and outside create unique living comfort. Bring the terrace and garden into the house with SYNEGO lift and slide doors.

Synego HST allows you to create sliding doors with floor-to-ceiling glazing.