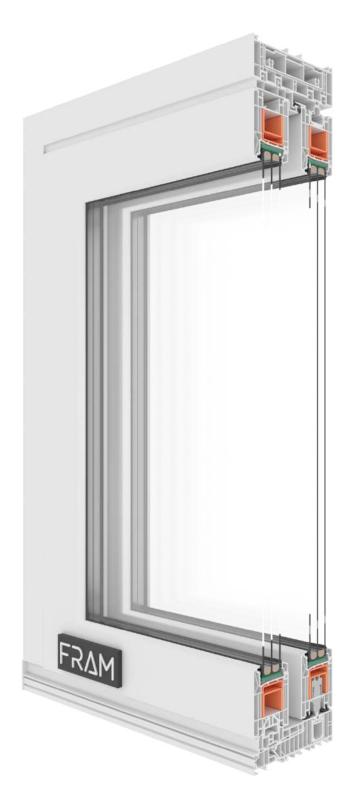

### TECHNICAL CHARACTERISTICS

**Profle material:** RAU-PVC

**Opening type**Lifting and sliding doors

Profile / fold constructive depth:: 7' 1/2" / 3' 1/8"

No of chambers: 5- chamber

Visible profile/fold width: 2' 1/2" / 4"

Max. glazing thickness: Up to 2"

Acoustic insulation: up to 43Db

Max weight of the sash: 881 lbs

Max size of the sliding sash:
9' 10 1/8" × 8' 6 3/8"

Coefficient of heat transfer resistance: Uw ≤0,82 m²K/W Ug ≤0,5 m²K/W **Colours:** 