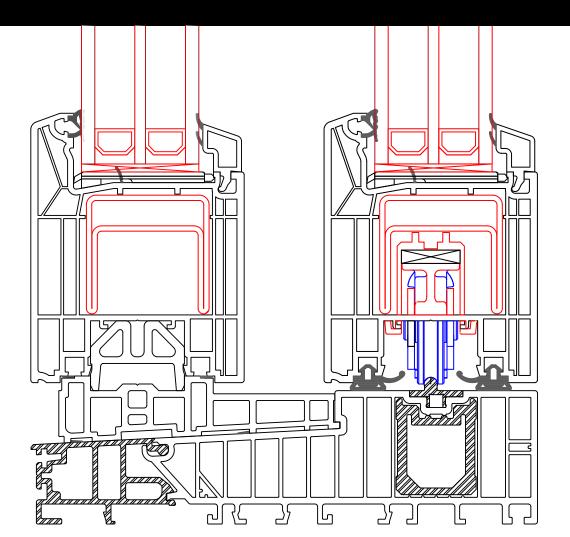

### Absolute ease

SYNEGO lift-and-slide doors not only look radiant, they also offer you full functionality even after many years. A special carriage housing guarantees the precise installation and thus the safe functionality of the hardware components. The special sealing system protects you from drafts and moisture and at the same time ensures an optimized closing pressure. This makes your sliding doors much easier to open and close.

HDF (High Definition Finishing) coating \* provides dazzling gloss and amazing surface smoothness. Thanks to it, Rehau Geneo windows become more resistant to dirt and dust sticking. Your home will shine because you will keep your windows clean for a longer time.