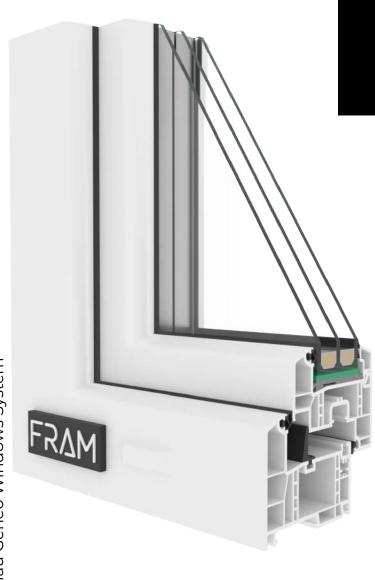

### TECHNICAL CHARACTERISTICS

**Profle material:** 

RAU - FIPRO® (mass reinforced PVC)

Constructive depth: 3' 3/8"

**No of chambers:** 6 chambers

Visible width of profle: 4' 1/4" to 7' 1/16"

Max. glazing thickness: Up to 2' 1/16" Coefficient of heat transfer resistance: Uw ≤0,6 m²K/W / Ug ≤0,5 m²K/W

**Acoustic insulation:** up to 47 Db without reinforcement

Profle surface: HDF - smooth, =easy to maintain

No of seals: 3 RAU PREN seals **Colours:** 

wide range - laminating, painting or aluminum skins

**Air permeability:** Class 4 as per EN 12207

Water resistance: Up to Class 9A as per EN 12208

Anti-burglary protection up to class: WK3 (WK2/without steel)