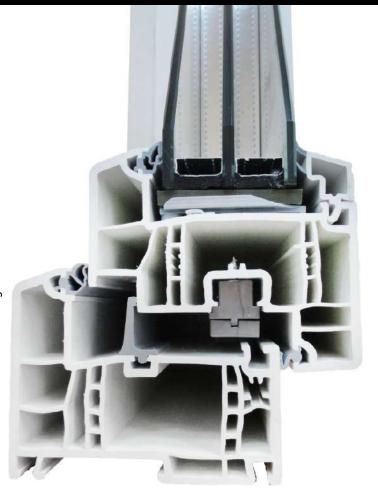

Thanks to the core profile made of RAU- FIPRO composite material, it was possible to quit traditionally used steel reinforcements. As a result, the thermal qualities of the profiles have improved significantly.

Despite the lack of steel, innovative technology makes Geneo windows extremely stable and obtain parameters that other window systems cannot offer.

RAU-FIPRO material, is widely used in aviation technologies and in Formula 1, enters the field of our window technology. This means that the profile's resistance to temperature changes increases by 50% compared to classic vynil windows, which results in greater stability of the entire window.