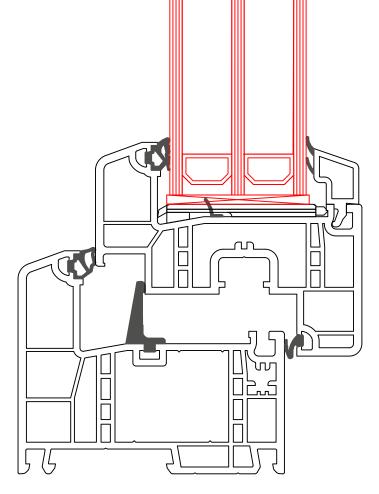

Because thanks to triple glazing and profiles made of RAU-FIPRO, GENEO achieves current REHAU best values within the sound insulation class 5\*. And then, even when a jet plane takes off, little more than a whisper remains.

The Rehau GENEO® window system is currently the most thermally efficient window on the market, and it's so energy efficiency meets the Passivhaus standards for both windows and doors.