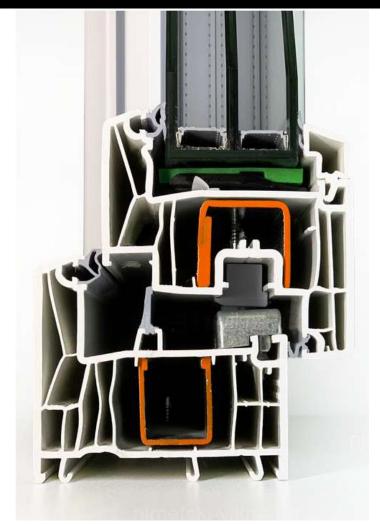

#### Appealing design

Slim and elegant profile view, perfectly formed and harmonious design based on the pleasant radii (R3) and bevel (20°). The offset layout of the sash is a key feature of the traditional window type. The utilization of alternative sashes with round upstands can be used to add modern and individual accents.

Large reinforcement chamber depth in the sash profile for greater stability. The use of reinforcements with a large construction width (1' 5/8") and the associated excellent static properties mean that large sash dimensions can be realised.