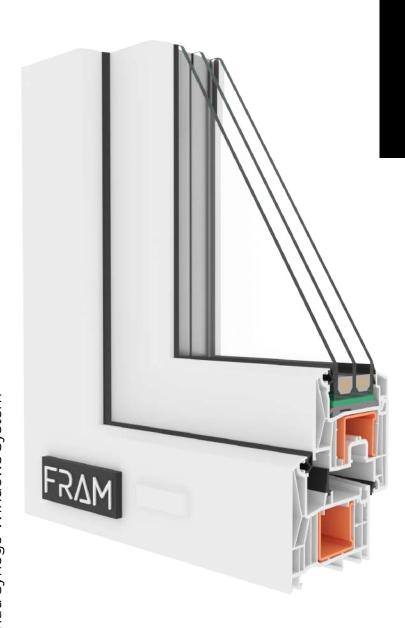

#### **TECHNICAL CHARACTERISTICS**

**Profle material:** RAU-PVC

**Constructive depth:** 3' 1/8"

No of chambers:

7- chamber frame, 6-chamber sash

Visible width of profle: 4' 5/8" to 6' 1/16"

**Max. glazing thickness:** Up to 2"

**Coefficient of heat** transfer resistance: Uw ≤0,7 m<sup>2</sup>K/W / Ug ≤0,5 m<sup>2</sup>K/W

**Acoustic insulation:** up to 47 Db

**Profle surface:** HDF - smooth, easy to maintain

No of seals: 3 RAU PREN seals **Colours:** 

wide range - laminating, painting or aluminum skins

**Air permeability:** Class 4 as per EN 12207

Water resistance: Up to Class 9A as per EN 12208

**Anti-burglary protection** up to class: