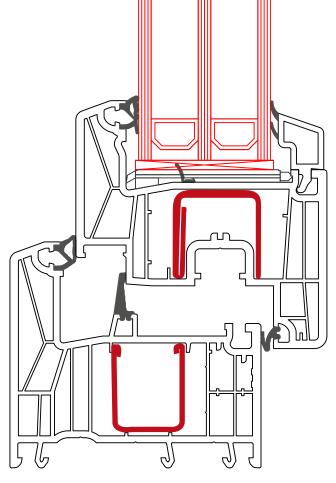

#### **TECHNICAL CHARACTERISTICS**

**Profle material:** RAU-PVC

**Constructive depth:** 3' 1/8"

No of chambers:

7- chamber frame, 6-chamber sash

Visible width of profle: 4' 5/8" to 6' 1/16"

**Max. glazing thickness:** Up to 2"

**Coefficient of heat** transfer resistance: Uw ≤0,7 m<sup>2</sup>K/W / Ug ≤0,5 m<sup>2</sup>K/W

**Acoustic insulation:** up to 47 Db

**Profle surface:** HDF - smooth, easy to maintain

No of seals: 3 RAU PREN seals **Colours:** 

wide range - laminating, painting or aluminum skins

**Air permeability:** Class 4 as per EN 12207

Water resistance: Up to Class 9A as per EN 12208

**Anti-burglary protection** up to class:

Large reinforcement chamber depth in the sash profile for greater stability. The use of reinforcements with a large construction width (1' 5/8") and the associated excellent static properties mean that large sash dimensions can be realised.